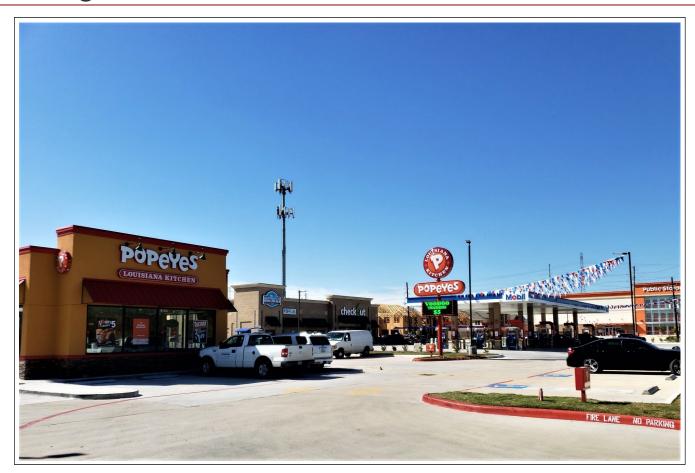

# **Pad Sites & Retail Coming Soon**

## **DESCRIPTION:**

- Pad sites and retail coming soon
- Located just east of Grand Pkwy
- Surrounded by affluent neighborhoods

Available: 1.658 Acres - 3.523 Acres

| TRAFFIC COUNTS: | Clay Rd    | Mason Rd   |  |
|-----------------|------------|------------|--|
| TXDOT 2016      | 20,234 VPD | 10,161 VPD |  |