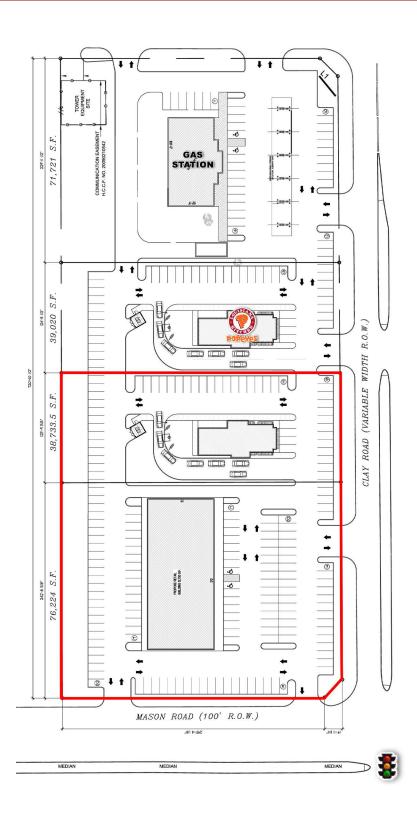

# **Pad Sites & Retail Coming Soon**

## **DESCRIPTION:**

- Pad sites and retail coming soon
- Located just east of Grand Pkwy
- Surrounded by affluent neighborhoods

Available: 1.658 Acres - 3.523 Acres

| TRAFFIC COUNTS: | Clay Rd    | Mason Rd   |  |
|-----------------|------------|------------|--|
| TXDOT 2016      | 20,234 VPD | 10,161 VPD |  |