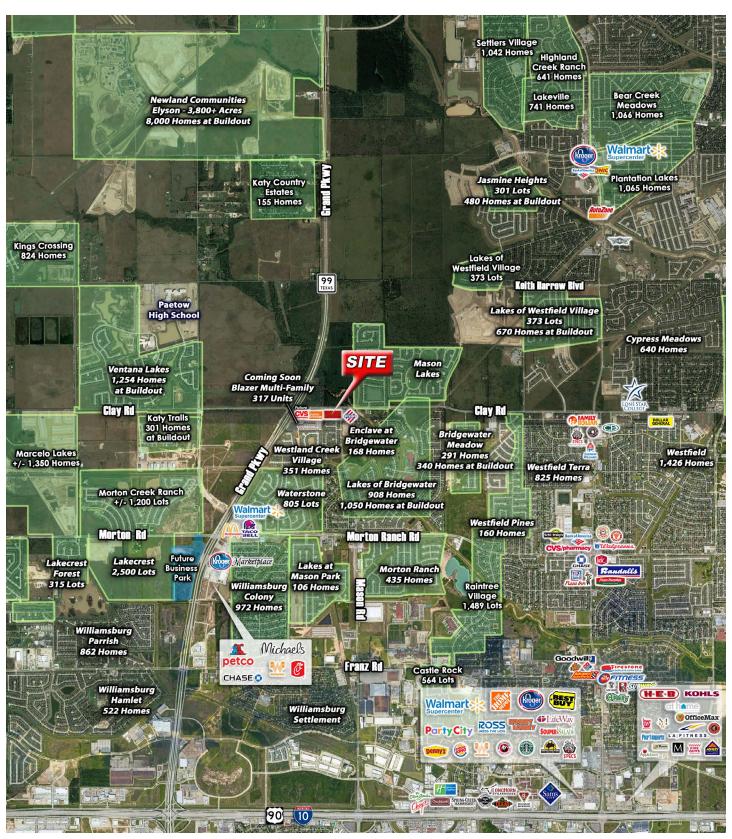

# **Pad Sites & Retail Coming Soon**

## **DESCRIPTION:**

- Pad sites and retail coming soon
- Located just east of Grand Pkwy
- Surrounded by affluent neighborhoods

Available: 1.658 Acres - 3.523 Acres

| TRAFFIC COUNTS: | Clay Rd    | Mason Rd   |  |
|-----------------|------------|------------|--|
| TXDOT 2016      | 20,234 VPD | 10,161 VPD |  |

| DEMOGRAPHICS:         | 1 mile   | 3 mile   | 5 mile   | 7 mile    |
|-----------------------|----------|----------|----------|-----------|
| 2018 POPULATION       | 7,614    | 93,606   | 259,944  | 412,809   |
| AVERAGE HH INCOME     | \$90,674 | \$90,720 | \$94,660 | \$106,994 |
| 5 YR PROJECTED GROWTH | 30.4%    | 19.0%    | 13.45%   | 13.05%    |